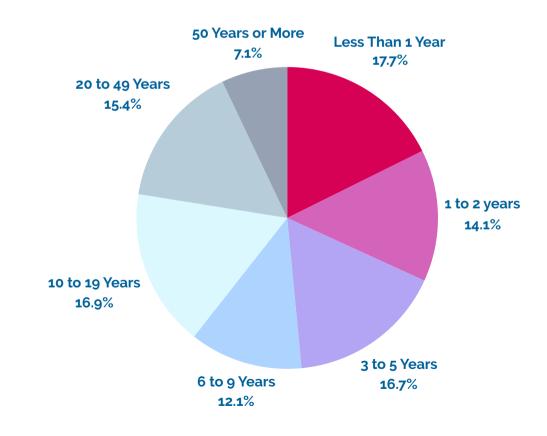

oger Miller Golf Classic
Sponsors

4,500

Shop.Eat.Enjoy
Subscribers

100,000 + Attendance at Community Events



1 Person of the Year

398 Chamber Members

60 Members Networking through Chamber Connect





49%

Average Open Rate on E-Gateway Member Newsletters Grateful for 26 Member Sponsors

Fine Art Artists at Wayzata Art Experience



24,367



Total Social Media Followers

Neighboring Cities Became Chamber Members

**500** Boo Bash Dash Runners

76,727 Visits to Our Community Events' Websites

Members In
Wayzata vs. Wayzata Area

46% Greater Wayzata Area

53.3 % Wayzata

1 New Program: Leadership Luncheon Series

39% Average Open Rate on Shop.Eat.Enjoy

44 Member Programming Events



\$516K

**Operating Budget** 

57% Membership

43% Community Events

## 2023 Member Statistics