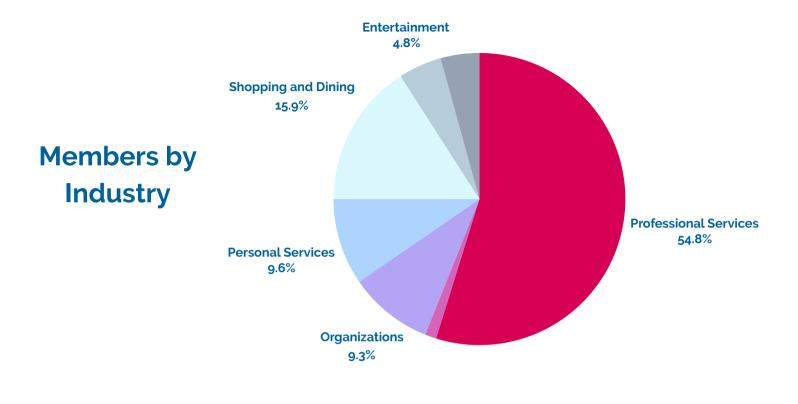

m

Roger Miller Golf Classic
Sponsors

4,500

Shop.Eat.Enjoy
Subscribers

100,000 + Attendance at Community Events



1 Person of the Year

398 Chamber Members

60 Members Networking through Chamber Connect





49%

Average Open Rate on E-Gateway Member Newsletters Grateful for 26 Member Sponsors

Fine Art Artists at Wayzata Art Experience



24,367



Total Social Media Followers

Neighboring Cities Became Chamber Members

**500** Boo Bash Dash Runners

76,727 Visits to Our Community Events' Websites

Members In
Wayzata vs. Wayzata Area

46% Greater Wayzata Area

53.3 % Wayzata

1 New Program: Leadership Luncheon Series

39% Average Open Rate on Shop.Eat.Enjoy

44 Member Programming Events



\$516K

**Operating Budget** 

57% Membership

43% Community Events

## 2023 Member Statistics